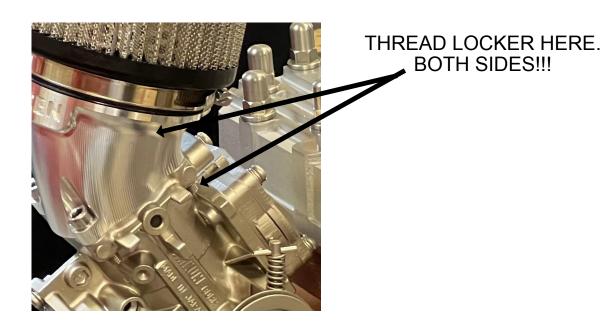

## !!!! IMPORTANT !!!!

The supplied bolts are intentionally too long. This is so you can put a little blob of Loctite, Silicone, Glue, or something on the threads protruding from the bottom of the carb top flange. Reason for this is if the internal bolts become loose, this bit of glue on the threads will keep them from rattling their way out completely. If those internal bolts rattle all the way out, say goodbye to your motor. Do not ignore and/or skip this step!!!!